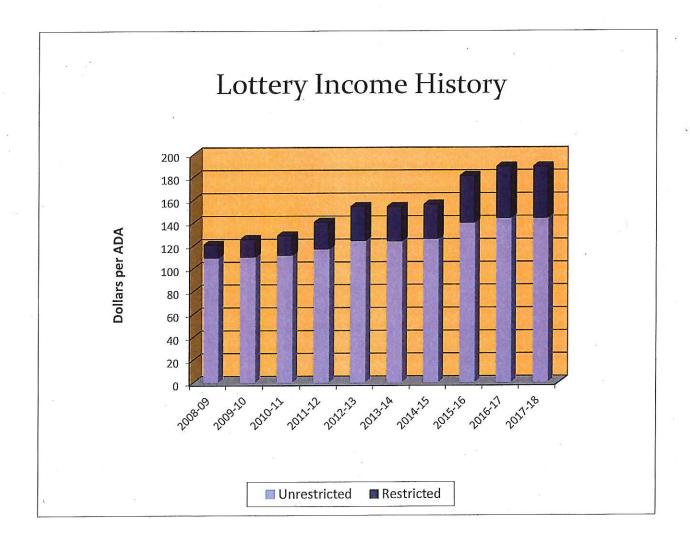

de in the general fund but are essentially categorical dollars.

### **Lottery Income and its History**

The California State Lottery is projected to yield \$1,176,440, or approximately 1.6%, of the District's income in 2017-18.

Lottery income is not a stable source of income for the District, but instead has ranged from a low of \$77 per ADA in 1991-92 to a high of \$154.25 ADA in 2012-13. Since the income is not consistent, the expenditures have also varied widely.

Since 1997-98, school districts have been required to use 50% of the growth in Lottery allocations for the purchase of instructional materials. In 2017-18, it is projected that California school districts will receive \$144 per ADA in unrestricted funds and \$45 per ADA restricted for the instructional materials purchased.



#### **Parcel Tax**

Santa Cruz City Schools has been very fortunate to have the support of local taxpayers by way of the approval of four parcel tax measures.

#### Measure I

2017/18 Estimated Revenue

\$1,289,510

Approved June 2012

Duration: July 2013 - June 2021

Assessment: \$38 per year per parcel throughout high school district

Funds: Grade 9-12 Library and Counseling services

Replaced Measure A which was passed November 2005 and was in effect July 2006-June 2013 Replaced Measure C which was passed March 2002 and was in effect July 2002-June 2006

#### Measure J

2017/18 Estimated Revenue

\$1,341,021

Approved June 2012

Duration: July 2013 - June 2021

Assessment: \$85 per year per parcel in elementary district

Funds: Grade K-8 art and music programs 35%, library programs 5