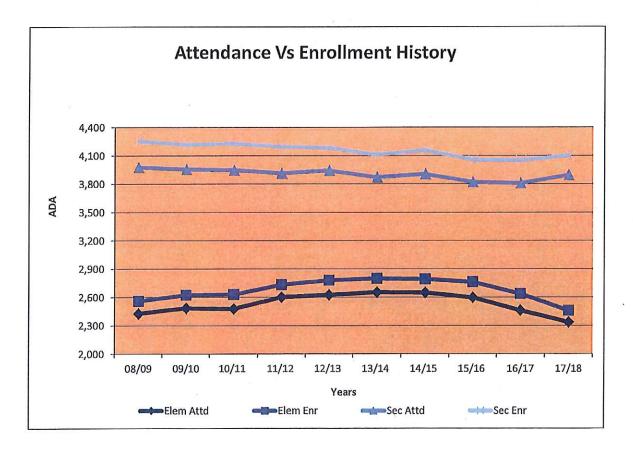

#### 8.3.5. Staff Report: Budget 2017-18

Mr. Gaffney reported that Santa Cruz City Schools is on a single budget adoption cycle – adopting a budget each year by June 20. It is anticipated that the Governor will reach a compromise with the legislature by the June deadline, which may require adjustments to the revenue projections contained in the preliminary budget presented tonight. If the Governor's budget is adjusted in time, a revised SCCS budget will be presented on June 28 for adoption. If not, the final revised impact will be provided

at the Regular Meeting on August 23, 2017. Board comments, questions and discussion followed the report by Mr. Gaffney. Specifically, the Board of Trustees provided Superintendent Munro with the following directive: Business Services will investigate if other districts in the state contribute to their Food Services budget in a similar manner to the SCCS \$450k annual contribution. The Superintendent will provide information in her "Weekly Update", or on a future agenda item. This inquiry will be separate from the budget adoption. This report was informational in nature, and no actions were taken by the Board of Education regarding this matter.

#### 8.3.6. *PUBLIC HEARING:* Budget 2017-18

Mr. Gaffney reported that the purpose of the Public Hearing is to provide a public forum for community input regarding the adoption of the 2017-18 Preliminary Budget. The 2017-18 Preliminary Budget Summary, Presentation and SACS Report are available for review on the SCCS district website at: