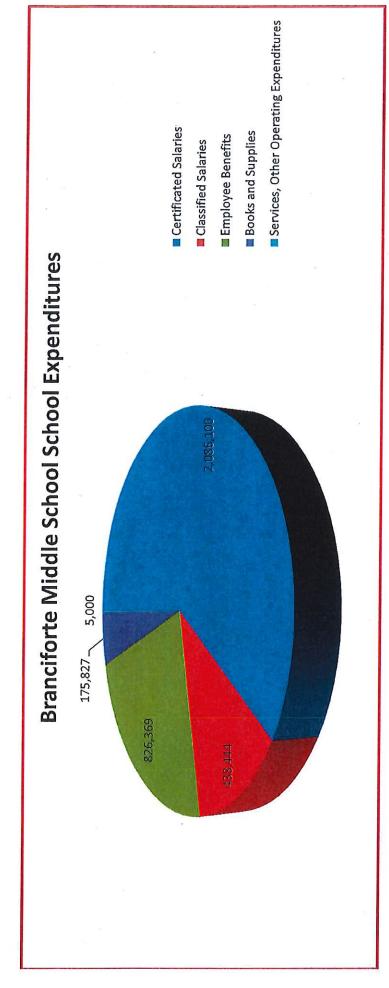

| 2.000        |          | 1          | •          | 2.000         |
| Campus Supervisors                       | 1.000          | •            |           | 1         | •         | 1.000        | -        | •          | •          | 1.000         |
| Total Classified FTE                     | 5.500          | 1.450        | 0.875     | ,         | 1         | 7.825        | 0.250    | 1          | 0.250      | 7.450         |
| Total FTE                                | 25.500         | 3.450        | 2.675     | 0.800     | <b>31</b> | 32.425       | 1.725    | E.         | 1,725      | 33.525        |
|                                          |                |              |           |           |           |              |          |            |            |               |



Santa Cruz City Schools

Mission Hill Middle School 2017/18 Budget Projections

|                                        | А            | В            | C         | D         | Е       | 止            | G        | 工          | I          | J             |
|----------------------------------------|--------------|--------------|-----------|-----------|---------|--------------|----------|------------|------------|---------------|
|                                        | General      | LCFF         | Measure J | Measure P | Measure | Total        | Title I  | Restricted | Total      | Total General |
| Funding Source                         | Unrestricted | Supplemental | 9080      | 0804      | 0807    | Unrestricted | Programs | Lottery    | Restricted | Fund          |
| Expenditures