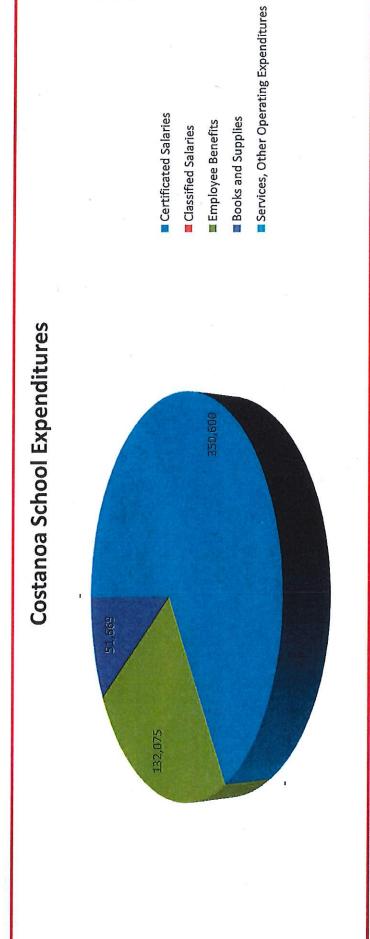

| ì                             |               |            | 1          | ,             |
| Yard Duty                              |              |              |           |                               |               |            | •          | 1             |
| Total Classified FTE                   | 1            |              | 1         |                               |               | 1          | •          |               |
| Total FTE                              | 4.000        | •            | 0.800     | 4.800                         | •             | 1          | -          | 4.800         |
|                                        |              |              |           | ないこの意味のことは                    |               |            |            |               |



Santa Cruz City Schools Ark School 2017/18 Budget Projections

| 4 | ed Total General Fund |              | 326 461               |                     | - 90,120          | - 25,501           |                                        | - 442,082          |                  | - 5.000  |            |            | 1         | - 5.000                |                | 1                   |                    |                          |                               |                     |                    | 1            |           | 1         |                      | 2000      |
|---|-----------------------|--------------|-----------------------|---------------------|-------------------|--------------------|----------------------------------------|--------------------|------------------|