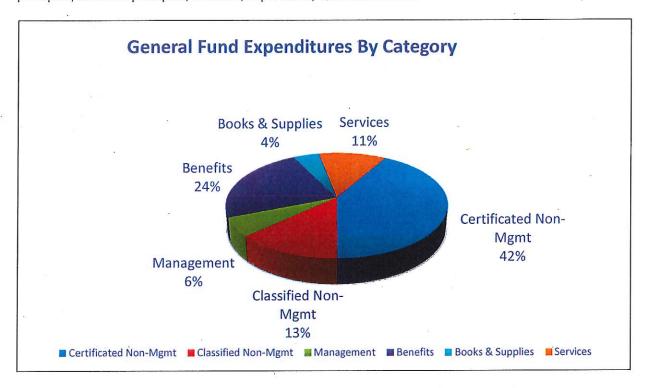

lection and not by the LCFF calculation.

For all basic aid districts, the State has imposed an on-going reduction of 8.92% as a "Fair Share" of reductions to LCFF funded district. For FY 17/18 this reduction for our Elementary District equals \$1,533,397.



#### **Expenditures**

Most of the expenditures of the districts are committed to the salaries and benefits for employees. Certificated employees include teachers, counselors, librarians, or others who provide services that require credentials. Classified/confidential employees include all of the support personnel including positions such as instructional aides, administrative assistants, secretaries, bus drivers, custodians, etc. Management employees include principals, assistant principals, directors, supervisors, cabinet members.



Function codes describe the activities or services performed to accomplish one or more objectives, or the activity for which a service or a material object is acquired. All expenditures must be coded to a function.





#### **Contributions to Restricted**

Contribution to restricted programs are required when the revenues for a given restricted resource are less than the expenditures necessary to operate the program. Contributions are also made to unrestricted, but designated, programs to ensure their services continue. These contributions to programs are referred to as "Augmentation" at SCCS. Special Education is the largest program that is augmented.



#### Interfund Transfer In and Out

Interfund transfers are made when money is moved between funds to support the activities of a spe