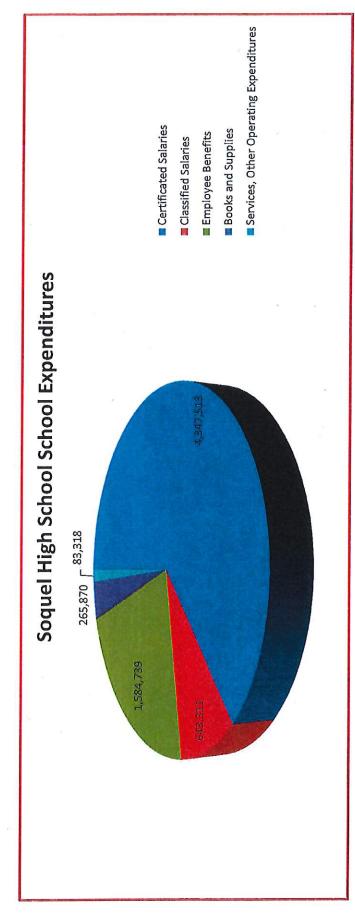

| FIE                              | 55,350       | 1.600        | 4.858   | 4.200     | 800'99           | •                  |                | •          |                     | 900.99        |



Santa Cruz City Schools

Monarch Elementary School 2017/18 Budget Projections

|                                        | A            | В