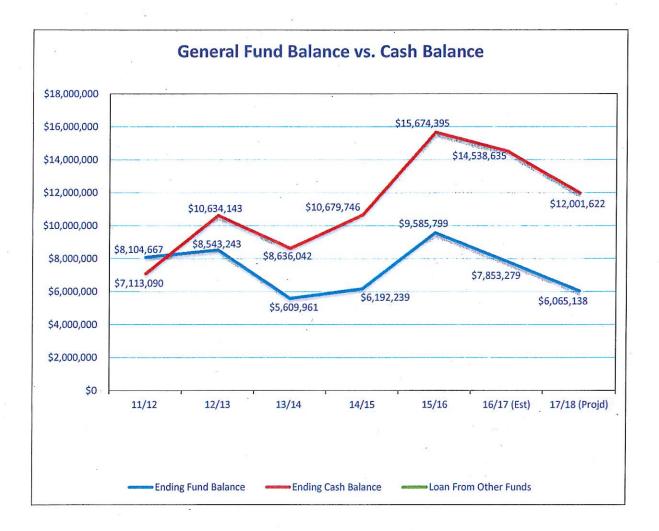

Control Funding Formulas gradual implementation, it is critical to actively manage our cash and borrow if necessary to get through the negative cash months. Our General Fund Balance is based on a budget plan that transpires over a year-long period, while cash needs to be available at the time the obligation is due.

The District cannot end a fiscal year with a negative balance. On a temporary basis, districts are allowed to borrow cash from their Other Funds to cover a negative cash balance in the General Fund. For FY 17/18 we plan on borrowing \$2,508,000 from Other Funds during the year as needed.

SCCS is projecting a cash balance of \$14,538,635 on June 30, 2017. The district's FY 17/18 Cashflow report is expected to close the fiscal year with a positive cash balance of \$12,001,622.



#### **New Budget Terms Defined**

#### Core I

Base funds for district and school operations generated by Average Daily Attendance and property taxes. They are utilized to pay for the essential operations of the district. Schools and departments receive necessary and fundamental funding, e.g. facilities, essential staff such as classroom teachers, principals, clerical support and basic supplies and services through CORE I

#### LCFF Supplemental

LCFF Supplemental expenditures go beyond basic costs, funding includes LCFF supplemental formula dollars. These LCFF funds are composed of former "State Categoricals" and "Tier III funds". They supplement Core I site and district programs. Like Core I, these funds now reside in the general fund. Most of these funds will be allocated by formula