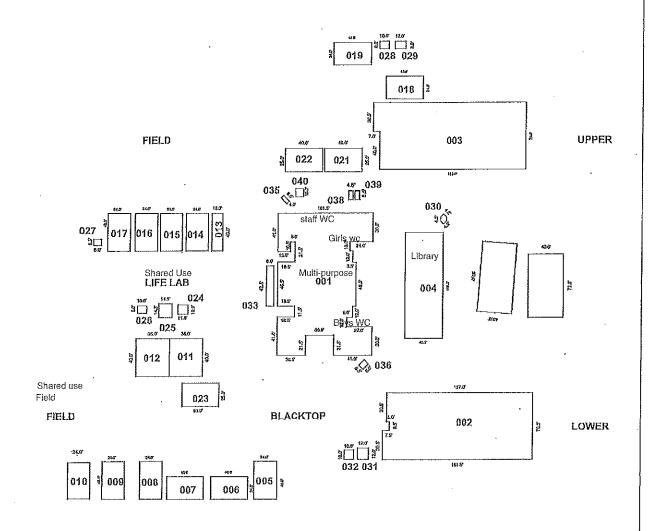

Approved by: \_\_\_\_\_ Approval Date: \_\_\_\_\_

May 23, 2017

Santa Cruz City Schools 536 Palm Street Santa Cruz, CA 95060

Re: Proposal for DSA 24 x 40 Classroom

Attn: Trevor Miller

Director of Facility Services

American Modular Systems is pleased to provide our proposal for the 24x40 Classroom. Our pricing is based upon the drawing provided to us and a copy is attached to this proposal for reference.

Santa Cruz City Schools is utilizing the provisions of the Santa Rita Union School District Facility Supply Contract and the scope of work as listed below and in the Inclusions and Exclusions as outlined. The omission of any item(s) not listed in the assumed scope shall not be construed to be included in this pricing.

**Base Buildings:** DSA/HCD approved modular classroom, steel rigid frame construction, Type V non-rated construction, 20 lb roof load, 50 lb floor load, 110 ULT wind load, 2013 CBC, modular building, Ss=1.5, FOB Santa Cruz, CA