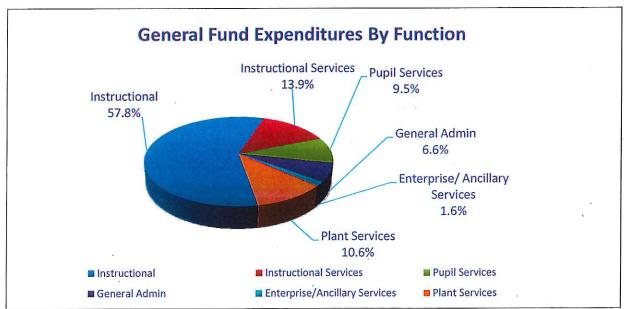

lementary District equals \$1,533,397.



#### **Expenditures**

Most of the expenditures of the districts are committed to the salaries and benefits for employees. Certificated employees include teachers, counselors, librarians, or others who provide services that require credentials. Classified/confidential employees include all of the support personnel including positions such as instructional aides, administrative assistants, secretaries, bus drivers, custodians, etc. Management employees include principals, assistant principals, directors, supervisors, cabinet members.



Function codes describe the activities or services performed to accomplish one or more objectives, or the activity for which a service or a material object is acquired. All expenditures must be coded to a function.





#### **Contributions to Restricted**

Contribution to restricted programs are required when the revenues for a given restricted resource are less than the expenditures necessary to operate the program. Contributions are also made to unrestricted, but designated, programs to ensure their services continue. These contributions to programs are referred to as "Augmentation" at SCCS. Special Education is the largest program that is augmented.



#### Interfund Transfer In and Out

Interfund transfers are made when money is moved between funds to support the activities of a specific fund. Included in the 2017-18 Budget are the following transfers:

Transfers In

From Building Fund RDA

\$1,500,000

Transfer Out

To Cafeteria Fund

\$476,595

Revised 6

#### **Unrestricted Ending Fund Balance