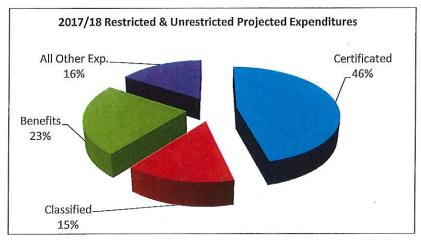

#### 8.3.5. Staff Report: Budget 2017-18

Mr. Gaffney reported that Santa Cruz City Schools is on a single budget adoption cycle – adopting a budget each year by June 20. It is anticipated that the Governor will reach a compromise with the legislature by the June deadline, which may require adjustments to the revenue projections contained in the preliminary budget presented tonight. If the Governor's budget is adjusted in time, a revised SCCS budget will be presented on June 28 for adoption. If not, the final revised impact will be provided

at the Regular Meeting on August 23, 2017. Board comments, questions and discussion followed the report by Mr. Gaffney. Specifically, the Board of Trustees provided Superintendent Munro with the following directive: Business Services will investigate if other districts in the state contribute to their Food Services budget in a similar manner to the SCCS \$450k annual contribution. The Superintendent will provide information in her "Weekly Update", or on a future agenda item. This inquiry will be separate from the budget adoption. This report was informational in nature, and no actions were taken by the Board of Education regarding this matter.

**Public Comment:** GSCFT Secondary Vice President Carlson noted that the format used for the Multi-Year Projections was a bit different from previous years, and she requested that the asked to include the previous format. GSCFT President Kirschen noted that he is having difficulty understanding the PERS/STRS Reserve. Mr. Gaffney invited him to meet with him in his office at a later time to go over this information in detail. GSCFT Elementary Vice President Ballaban inquired about the Parcel Tax Reserve. Mr. Gaffney explained that not all coaching stipends in the budget were distributed this year, as not all activities had coaches. These reserved funds will be spent in the coming year and converted to an actual expense.