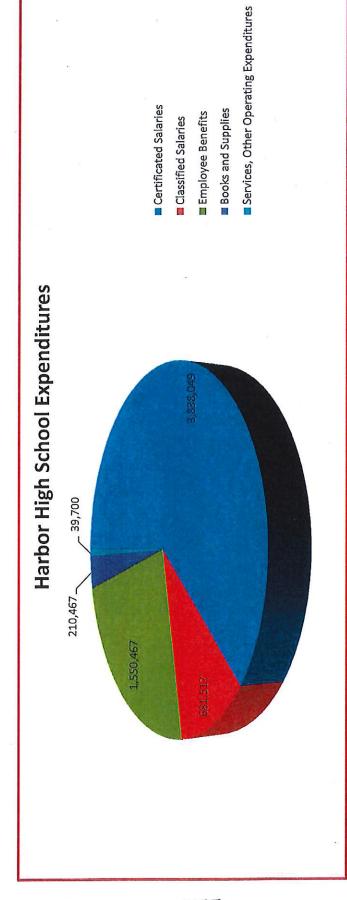

| 5,368   | 4.885        | 58.903         | 2,200         | 1          | 2,200      | 61.103        |
|                                        |           | The state of the s |         |              |                |               |            |            |               |



Santa Cruz City Schools Santa Cruz High School 2017/18 Budget Projections

|                                        | Α            | В