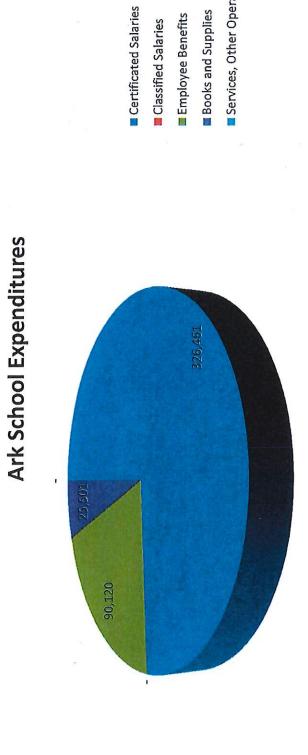

|           | 4.200                  |                |                     |                    |                          |                               |                     |                    |              |           |           | -                    | 4.200     |
|   | Funding Source        | Expenditures | Certificated Salaries | Classified Salaries | Employee Benefits | Books and Supplies | Services, Other Operating Expenditures | Total Expenditures | Certificated FTE | Teachers | Counselors | Librarians | Principal | Total Certificated FTE | Classified FTE | Instructional Techs | Learning Assistant | Library Media Assistants | Program / School Coordinators | Principal Secretary | Clerical Assistant | Health Clerk | Custodian | Yard Duty | Total Classified FTE | Total FTE |



- Classified Salaries
- Books and Supplies
- Services, Other Operating Expenditures

Santa Cruz City Schools

AFE School 2017/18 Budget Projections

| 9 | Total      | General Fund   |              | 408.849               | 31,382              | 173,498           | 20,132             | •                                      | 633,861            |                  | 4.900    |            | ľ          | •         | 4.900                  |   |                | •                   |                    | 0.938                    | ļ                             | 1                   |                    | ı            | •         | ı         | 0.938                | 5.838     |
|---|------------|----------------|--------------|-----------------------|---------------------|-------------------|