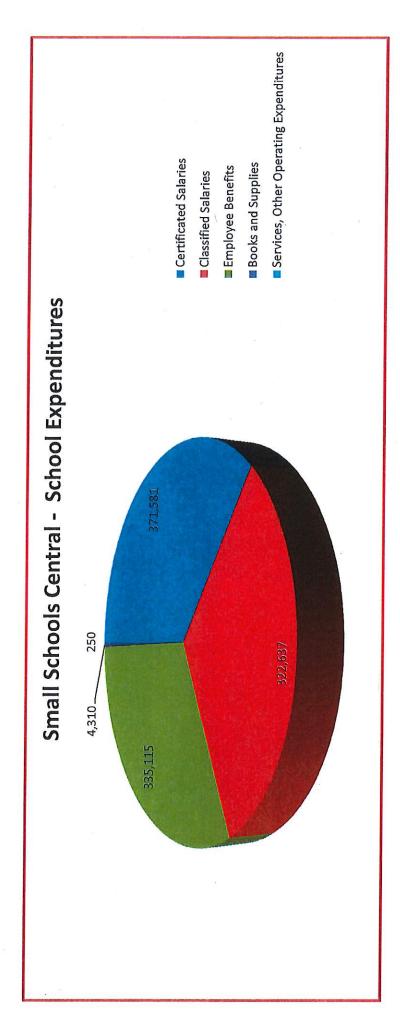

|                     |                    | 1.463                    | ,                             | 2.000                             | 0.750           | 0.250        | 1.950      | 1.000             | 7.413                | 11,413    |
| _ | Funding Source           | Expenditures | Certificated Salaries | Classified Salaries | Employee Benefits | Books and Supplies | Services, Other Operating Expenditures | Total Expenditures | Certificated FTE | Teachers | Counselors | Librarians | Principals | Total Certificated FTE | Classified FTE | Instructional Techs | Learning Assistant | Library Media Assistants | Program / School Coordinators | Principal Secretary/ Secretary II | Attendance Tech | Health Clerk | Custodians | Campus Supervisor | Total Classified FTE | Total FTE |



# Department Budgets

This page intentionally left blank

|