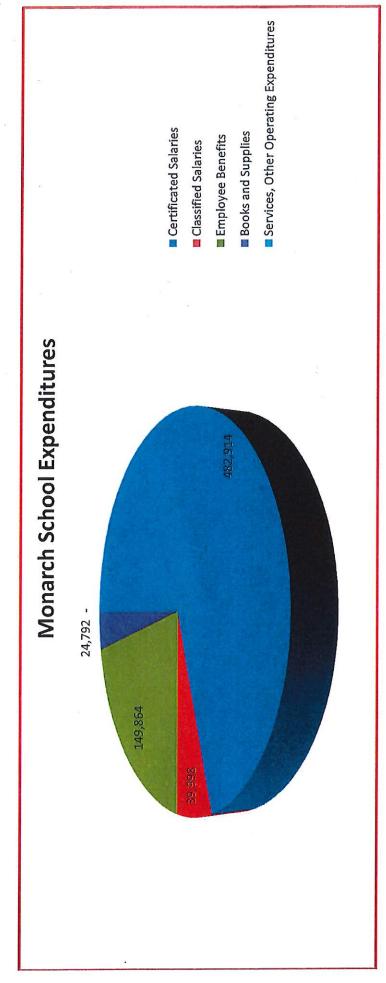

| 7.175                  | 0.375                                 | ı.         | ſ          | 0.375      | 7.550         |
|                                        |              | The state of the s | HER WHITE HE WAS TO BE |                                       |            |            |            |               |



Santa Cruz City Schools

Costanoa School 2017/18 Budget Projections

|                                        | Α            | В            | ၁         | D                             | Е             | ч          | ტ          | 工             |
|----------------------------------------|--------------|--------------|-----------|-------------------------------|---------------|------------|------------|---------------|
|                                        | General      | TCH.         | Measure 0 | Total                         | Title I & III | Restricted | Total      | Total General |
| Funding Source                         | Unrestricted | Supplemental | 0807      | Unrestricted                  | Programs      | Lottery    | Restricted | Fund          |
| Expenditures