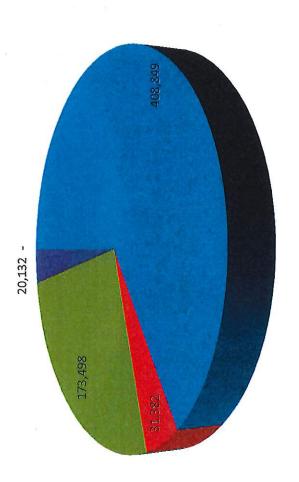

.900                  |   |                |                     |                    |                          |                               |                     |                    |              |           |           | -                    | 4.900     |
|   |            | Funding Source | Expenditures | Certificated Salaries | Classified Salaries | Employee Benefits | Books and Supplies | Services, Other Operating Expenditures | Total Expenditures | Certificated FTE | Teachers | Counselors | Librarians | Principal | Total Certificated FTE |   | Classified FTE | Instructional Techs | Learning Assistant | Library Media Assistants | Program / School Coordinators | Principal Secretary | Clerical Assistant | Health Clerk | Custodian | Yard Duty | Total Classified FTE | Total FTE |





- Certificated Salaries
- Classified Salaries
- Employee Benefits
- Books and Supplies
- Services, Other Operating Expenditures

Santa Cruz City Schools

Small Schools General 2017/18 Budget Projections

| ய | Total General Fund       |              | 371,581               | 322,637             | 335,115           | 4,310              | 250                                    | 1,033,893          |                  | 0.800    | 2.800      | 0.500      | 2.000      | 6.100                  |                |                     | -                  | 1.463                    | 1.000                         | 2.000                             | 0.750           | 0.250        | 1.950      | 1,000             | 8.413                | 14.513    |
|---|--------------------------|--------------|