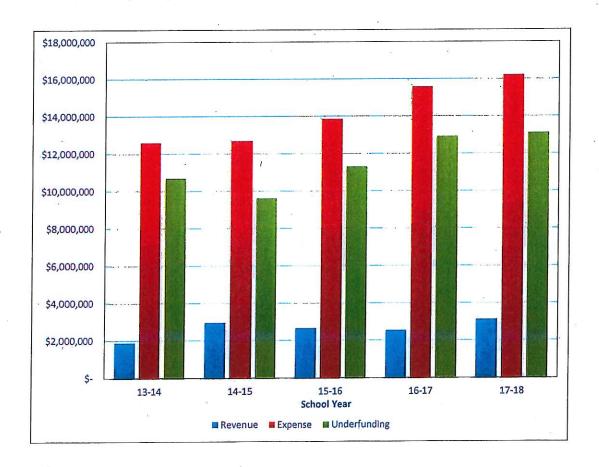

into the District's Unrestricted General Fund.

|                           | Actual<br>13-14 | Actual<br>14-15 | Actual<br>15-16 | Est. Actual<br>16-17 | Budget<br>17-18 |
|---------------------------|-----------------|-----------------|-----------------|----------------------|-----------------|
| Revenue                   | 1,904,239       | 2,975,262       | 2,673,640       | 2,550,802            | 3,136,168       |
| Expense                   | 12,594,556      | 12,701,177      | 13,865,131      | 15,574,020           | 16,206,626      |
| Underfunding              | 10,690,317      | 9,606,104       | 11,308,837      | 12,927,468           | 13,118,408      |
| Underfunding % of Expense | 84.9%           | 75.6%           | 81.6%           | 83.0%                | 80.9%           |



This page intentionally left blank

# Site Budgets

This page intentionally left blank

# 2017-2018 CORE Budget

## **Summary of FTE and Expenditures**

|                                        |              | 2017 / 2018   | R            |
|----------------------------------------|--------------|---------------|--------------|
| Sites/Departments                      | Cert.<br>FTE | Class.<br>FTE | Expense      |
| Elementary                             | 101.000      | 36.679        | 13,648,875   |
| Middle Schools                         | 53.925       | 15.088        | 7,156,342    |
| High Schools                           | 148.513      | 39.644        | 19,731,311   |
| Small Schools                          | 27.050       | 10.651        | 3,341,748    |
| Special Education