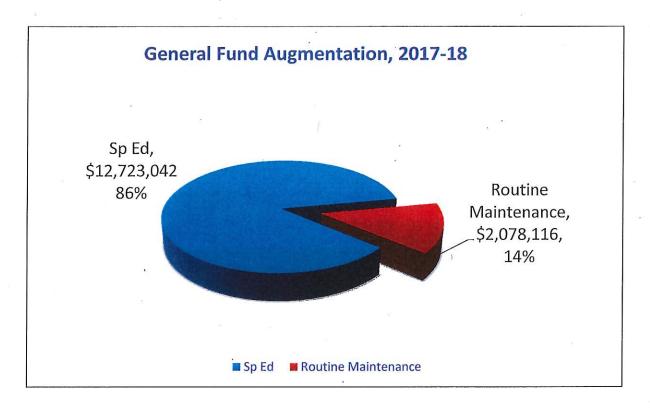

bus drivers, custodians, etc. Management employees include principals, assistant principals, directors, supervisors, cabinet members.



Function codes describe the activities or services performed to accomplish one or more objectives, or the activity for which a service or a material object is acquired. All expenditures must be coded to a function.





#### **Contributions to Restricted**

Contribution to restricted programs are required when the revenues for a given restricted resource are less than the expenditures necessary to operate the program. Contributions are also made to unrestricted, but designated, programs to ensure their services continue. These contributions to programs are referred to as "Augmentation" at SCCS. Special Education is the largest program that is augmented.



#### Interfund Transfer In and Out

Interfund transfers are made when money is moved between funds to support the activities of a specific fund. Included in the 2017-18 Budget are the following transfers:

Transfers In

From Building Fund RDA

\$1,500,000

Transfer Out

To Cafeteria Fund

\$476,595

Revised 6

#### **Unrestricted Ending Fund Balance**

The "unrestricted" Net Ending Balance is the single most watched characteristic of a district's fiscal health. SCCS is required to have a 3% minimum balance available to meet potential emergency needs. Ensuring that adequate balances are available at the end of the year is an important part of district fiscal management.

This chart reflects Santa Cruz City Schools' Unrestricted Ending Balance over a 12 year period. The components of the F