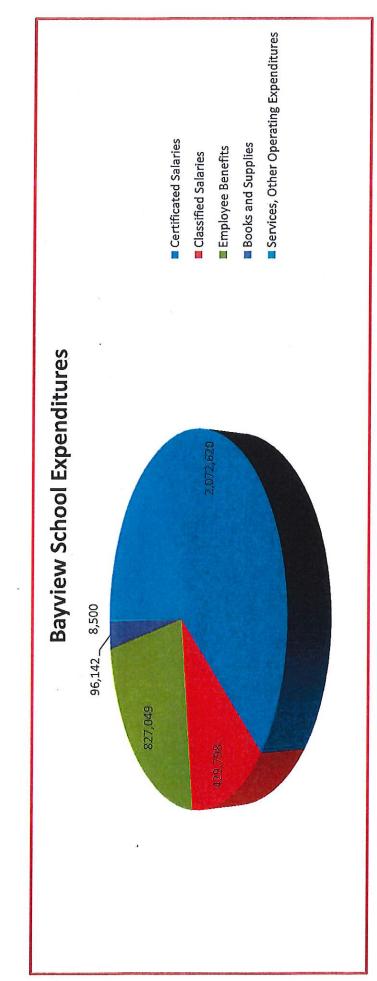

| •            | -            | j         | 1         |              | -                        | •       |            |                           | -             |
| Total Classified FTE                   | 4.307        | 2.626        | 0.500     | 0.500     | 7.933        | 0.870                    | 2.344   | -          | 3.214                     | 11.147        |
| Total FTE                              | 26.807       | 4.126        | 0.900     | 1,100     | 32.933       | 0.870                    | 2,344   | ı          | 3.214                     | 36.147        |
|                                        |              |              |           |           |              | Constitution of the last |         |            |                           |               |



Santa Cruz City Schools

Delaveaga Elementary School 2017/18 Budget Projections

|                                        | A         | В       | S         | D         | Е             | ц.            | 9          | Ŧ          | ы             |
|----------------------------------------|-----------|---------|-----------|-----------|---------------|---------------|------------|------------|---------------|
| Funding Source                         | General   | LCFF    | Measure J | Measure P | Total         | Title I & III | Restricted | Total      | Total General |
| nouvilli rouvil                        |           |         |           |           | מווו כאווריבה | riogianns     | rotter     | Nestricted | runa          |
| rypendicules                           |           |         |