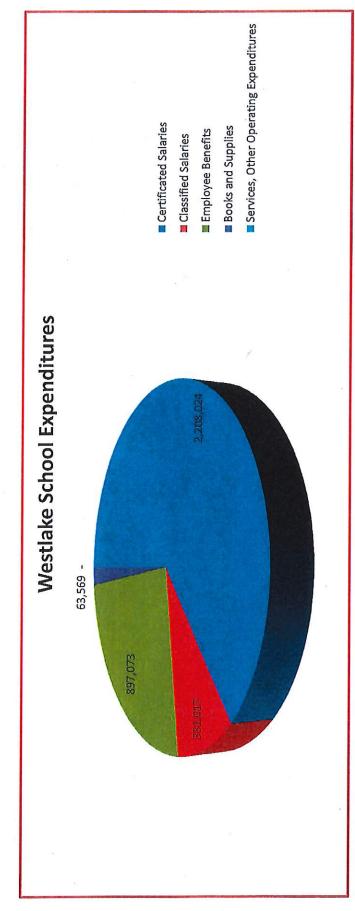

|                | 0.375               | 1                  | 1                        | SI8                           | 1.000               | 1.000              | 0.375        | 2.500     | r         | 5.250                | 29.750    |
| 2º | Funding Source          | Companying      | Expenditures | Certificated Salaries | Classified Salaries | Employee Benefits | Books and Supplies | Services, Other Operating Expenditures | Total Expenditures | Certificated FTE | Teachers | Counselors | Librarians | Principal | Total Certificated FTE | Classified FTE | Instructional Techs | Learning Assistant | Library Media Assistants | Program / School Coordinators | Principal Secretary | Clerical Assistant | Health Clerk | Custodian | Yard Duty | Total Classified FTE | Total FTE |



Santa Cruz City Schools

Branciforte Middle School 2017/18 Budget Projections

|                                          | A              | В            | U         | D         | Ш         | Ч.           | 9        | I          | Ι          | Ū             |
|------------------------------------------|----------------|--------------|-----------|-----------|-----------|--------------|----------|------------|------------|---------------|
| 3                                        | General        | ij           | Measure J | Measure P | Measure 0 | Total        | Title I  | Restricted | Total      | Total General |
| Funding Source                           | Unrestricted   | Supplemental | 9080      | 0804      | 0807      | Unrestricted | Programs | Lottery    | Restricted | Fund