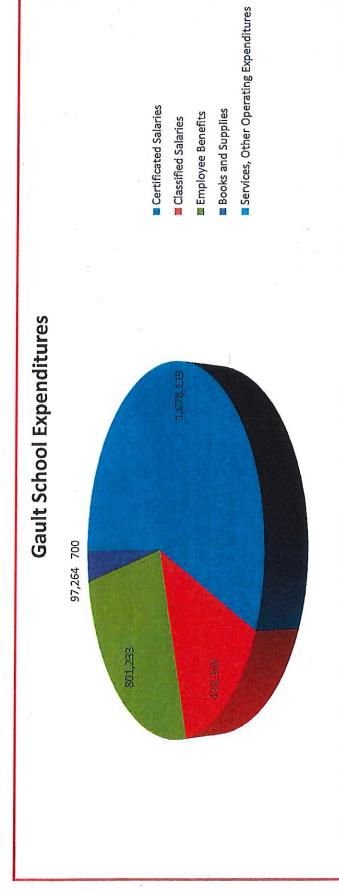

|                           | ı       | ı          | •       |               |
| Total Classified FTE                   | 3.813                   | 2,625                | 0.500             | 0.500             | 7.438                 | 0.375                     | 1.600   | 1          | 1.975   | 9.413         |
| Total FTE                              | 22,313                  | 4.125                | 006'0             | 1.100             | 28,438                | 0.375                     | 1,600   | ì          | 1.975   | 30.413        |
|                                        |                         |                      |                   |                   |                       |                           |         |            |         |               |



Santa Cruz City Schools

Westlake Elementary School 2017/18 Budget Projections

| H  | Total General           | rana            |              | 2,208,024             | 331.017             | 897,073           |                    | et p                                   | 3.499.683          |                  | 24.000   | 1.000      | 1.000      | 1,000     | 27.000                 |                | 1.813               | 0.188              | 0.500                    |                               | 1.000               | 1.000              | 0.375        | 2.500     |           | 7375                 | 34.375    |
|----|-------------------------|-----------------|--------------|-----------------------|---------------------|-------------------|--------------------|----------------------