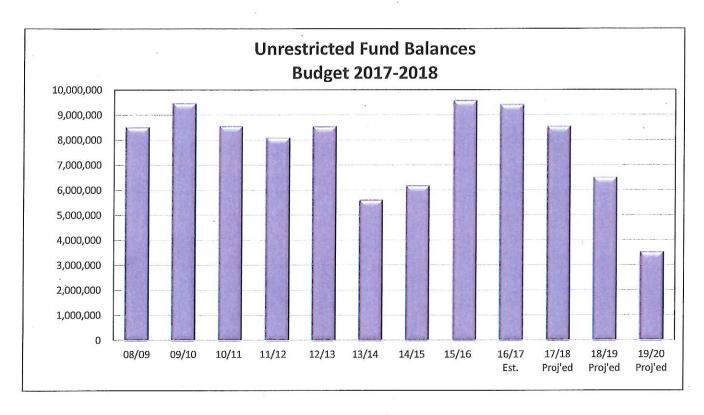

support the activities of a specific fund. Included in the 2017-18 Budget are the following transfers:

Transfers In

From Building Fund RDA

\$1,500,000

Transfer Out

To Cafeteria Fund

\$476,595

Revised 6

#### **Unrestricted Ending Fund Balance**

The "unrestricted" Net Ending Balance is the single most watched characteristic of a district's fiscal health. SCCS is required to have a 3% minimum balance available to meet potential emergency needs. Ensuring that adequate balances are available at the end of the year is an important part of district fiscal management.

This chart reflects Santa Cruz City Schools' Unrestricted Ending Balance over a 12 year period. The components of the Fund Balance include the 3% required reserve and any designated amounts reserved for specific purposes.



2005-06 was the first year that the Elementary District was Basic Aid. In 2009-10, the District received \$3,500,000 in one-time Federal ARRA funding. In 2010-11, the District received \$1,233,358 in one-time Federal JOBs-ARRA funding. The revenue for the JOBs-ARRA was held in reserve and was budgeted for teachers cost in FY 11/12. In 2015-16, the District received \$3,469,656 in One-time Mandated Cost funds.

#### % of Unrestricted Reserve

| 2008/09 | 9.74%  | 2014/15 | 9.19%  |         |
|---------|--------|---------|--------|---------|
| 2009/10 | 11.24% | 2015/16 | 13.04% |         |
| 2010/11 | 9.85%  | 2016/17 | 1198%  | Est     |
| 2011/12 | 11.95% | 2017/18 | 11.00% | Proj'ed |
| 2012/13 | 12.66% | 2018/19 | 8.22%  | Proj'ed |
| 2013/14 | 7.49%  | 2019/20 | 4.35%  | Proj'ed |