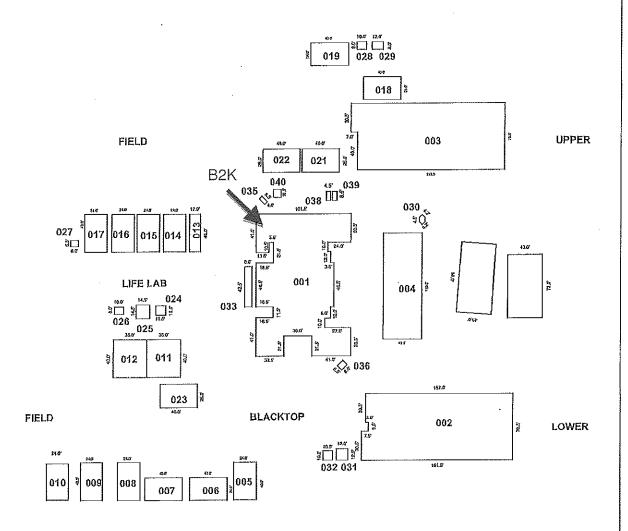

Approved by: \_\_\_\_\_ Approval Date: \_\_\_\_\_

May 23, 2017

Santa Cruz City Schools 536 Palm Street Santa Cruz, CA 95060

Re: Proposal for DSA 24 x 40 Classroom

Attn: Trevor Miller

Director of Facility Services

American Modular Systems is pleased to provide our proposal for the 24x40 Classroom. Our pricing is based upon the drawing provided to us and a copy is attached to this proposal for reference.

Santa Cruz City Schools is utilizing the provisions of the Santa Rita Union School District Facility Supply Contract and the scope of work as listed below and in the Inclusions and Exclusions as outlined. The omission of any item(s) not listed in the assumed scope shall not be construed to be included in this pricing.

**Base Buildings:** DSA/HCD approved modular classroom, steel rigid frame construction, Type V non-rated construction, 20 lb roof load, 50 lb floor load, 110 ULT wind load, 2013 CBC, modular building, Ss=1.5, FOB Santa Cruz, CA